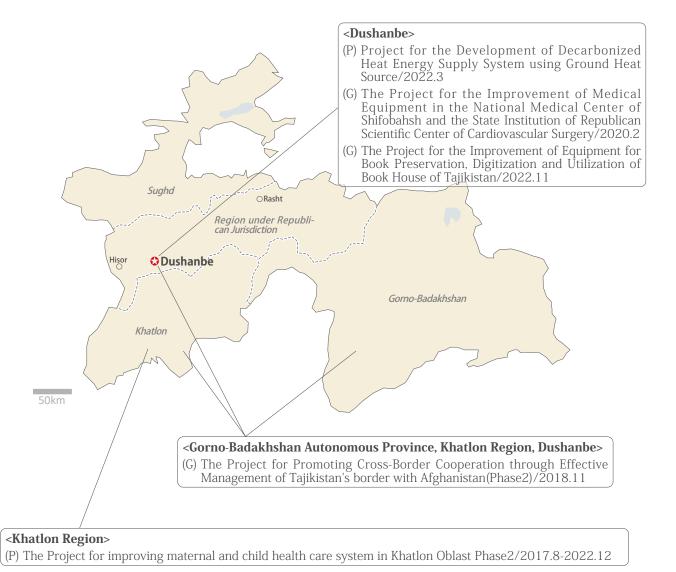

## <All Area/Wide Area>

- (P) Business Incubation Project/2020.3-2023.3
- (P) The Capacity Develvopment Project for Implementation of Performance Based Naigation/2020.4-2024.9
- (P) Project for Capacity Development for Bridge Management/2021.3-2024.10
- (P) The Agriculture Extension Service Improvement Project through the SHEP Approach (Tajik-SHEP)/2022.4-2026.10
- (P) Project for Improving Quality of Primary Health Care Services/2022.12
- (G) The Project for the Provision of Ambulances/2019.7
- (G) The Project for Human Resource Development Scholarship/2019.10/2020.10/2021.9/2022.12/2023.8